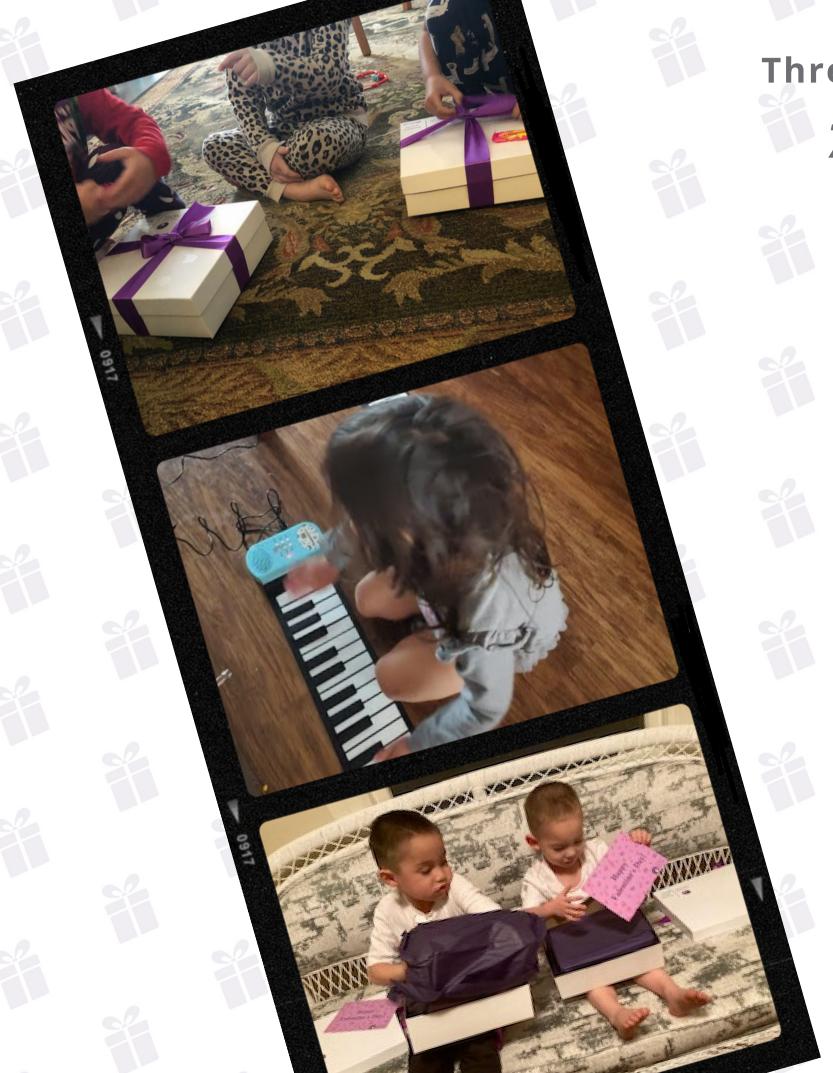

Three days after the event, on Valentine's Day,

758 sheltered children opened

our Presence of Love gift...